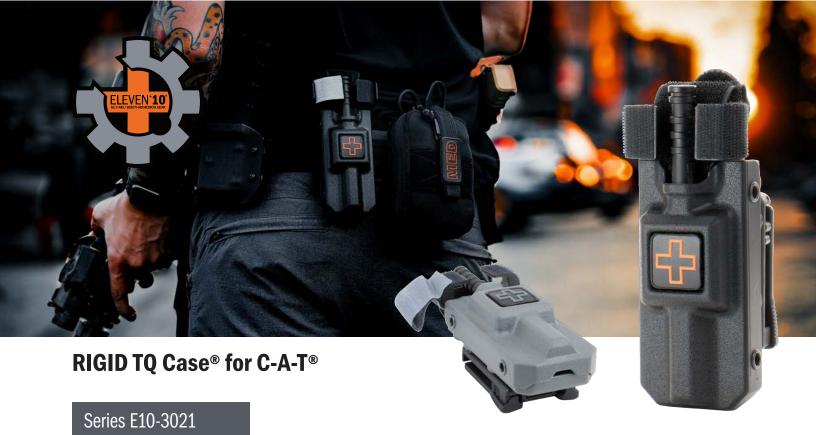

The Eleven 10® RIGID TQ Case® for the C-A-T® Gen 7 is a hard-sided tourniquet case designed to give you easy access to your tourniquet when seconds matter. It can be worn on your duty belt, MOLLE/PALS compatible vest, or in the accessory position on your Safariland® drop leg holster. The RIGID TQ Case® holds your tourniquet securely in place utilizing friction, so there's no straps, buckles or flaps to deal with. It offers true one-handed gross motor skills deployment of the tourniquet even when your hands are bloody or wet. Just grab the exposed portion of the tourniquet and with a swift pull, it releases.

The injection molded RIGID TQ Case® offers numerous mounting options and ride adjustment. It's compatible with Blade-Tech, Safariland®, and Tactical Tailor mounting solutions. Many of the mounting solutions can be mounted in the vertical or horizontal positions.

### **FEATURES:**

- ★ Keeps your tourniquet close at hand for rapid deployment
- ★ Holds the C-A-T® Tourniquet (Gen 7 and Older Generations) utilizing friction
- ★ Designed to allow more contact with the tourniquet when deploying
- ★ Injection Molded case to stand up to rugged LE/MIL usage
- ★ Drainage hole at the bottom of the case
- ★ Medical identifying PVC cross patch included