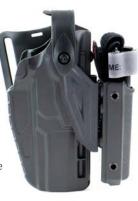

## RIGID TO CASE® HOLSTER MOUNT

A light weight method of mounting to your Safariland® Holster. Our bracket allows you to free up belt space, while still allowing immediate access.

\*Fitments listed on website