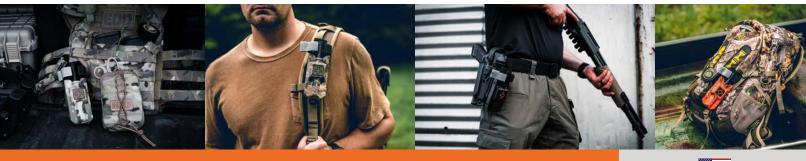

The Eleven 10® RIGID TQ Case® for the C-A-T® Gen 7 is a hard-sided tourniquet case designed to give you easy access to your tourniquet when seconds matter. It can be worn on your duty belt, MOLLE/PALS compatible vest, or in the accessory position on your Safariland® drop leg holster. The RIGID TQ Case® holds your tourniquet securely in place utilizing friction, so there's no straps, buckles or flaps to deal with. It offers true one-handed gross motor skills deployment of the tourniquet even when your hands are bloody or wet. Just grab the exposed portion of the tourniquet and with a swift pull, it releases.

The injection molded RIGID TQ Case® offers numerous mounting options and ride adjustment. It's compatible with Blade-Tech, Safariland®, and Tactical Tailor mounting solutions. Many of the mounting solutions can be mounted in the vertical or horizontal positions.

## **AVAILABLE MOUNTING OPTIONS:**

Multiple mounting positions to adjust the right height (can be mounted vertically, horizontally, canted or inverted)

**DUTY BELT:** Blade-Tech TEK-LOK

MOLLE/PALS: Tactical Tailor Malice Clip®

DROP-LEG SHROUD: Mounting Hardware for Safariland® Shroud

1110Gear.com

**ACCESSORIES:** (Sold separately)