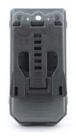

The Eleven 10® RIGID TQ Case® for the C-A-T® Gen 7 is a hard-sided tourniquet case designed to give you easy access to your tourniquet when seconds matter. It can be worn on your duty belt, MOLLE/PALS compatible vest, or in the accessory position on your Safariland® drop leg holster. The RIGID TQ Case® holds your tourniquet securely in place utilizing friction, so there's no straps, buckles or flaps to deal with. It offers true one-handed gross motor skills deployment of the tourniquet even when your hands are bloody or wet. Just grab the exposed portion of the tourniquet and with a swift pull, it releases.

The injection molded RIGID TQ Case® offers numerous mounting options and ride adjustment. It's compatible with Blade-Tech, Safariland®, and Tactical Tailor mounting solutions. Many of the mounting solutions can be mounted in the vertical or horizontal positions.