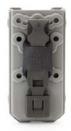

The Eleven 10® RIGID TQ Case® for the C-A-T® Gen 7 is a hard-sided tourniquet case designed to give you easy access to your tourniquet when seconds matter. It can be worn on your duty belt, MOLLE/PALS compatible vest, or in the accessory position on your Safariland® drop leg holster. The RIGID TQ Case® holds your tourniquet securely in place utilizing friction, so there's no straps, buckles or flaps to deal with. It offers true one-handed gross motor skills deployment of the tourniquet even when your hands are bloody or wet. Just grab the exposed portion of the tourniquet and with a swift pull, it releases.

The injection molded RIGID TQ Case® offers numerous mounting options and ride adjustment. It's compatible with Blade-Tech, Safariland®, and Tactical Tailor mounting solutions. Many of the mounting solutions can be mounted in the vertical or horizontal positions.