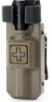

The Eleven 10® RIGID TQ Case® for the C-A-T® Gen 7 is a hard-sided tourniquet case designed to give you easy access to your tourniquet when seconds matter. It can be worn on your duty belt, MOLLE/PALS compatible vest, or in the accessory position on your Safariland® drop leg holster. The RIGID TQ Case® holds your tourniquet securely in place utilizing friction, so there's no straps, buckles or flaps to deal with. It offers true one-handed gross motor skills deployment of the tourniquet even when your hands are bloody or wet. Just grab the exposed portion of the tourniquet and with a swift pull, it releases.

The injection molded RIGID TQ Case® offers numerous mounting options and ride adjustment. It's compatible with Blade-Tech, Safariland®, and Tactical Tailor mounting solutions. Many of the mounting solutions can be mounted in the vertical or horizontal positions.