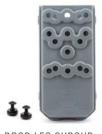

DROP-LEG SHROUD: Mounting Hardware for Safariland® Shroud

1110Gear.com

**ACCESSORIES:** (Sold separately)

SHIRT SHIELD FOR THE RIGID TO CASE®

Prevents uniform wear by covering the back of the tourniquet.

Coyote

**CROSS PATCHES** 

1" X 1" with VELCRO® backing

Black/Orange | Ranger Green/Black | Coyote/Dark Brown | Black/Blue | Black/Grey | Black/Black | Black/Glow