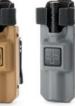

The Eleven 10® RIGID TQ Case® for the C-A-T® Gen 7 is a hard-sided tourniquet case designed to give you easy access to your tourniquet when seconds matter. It can be worn on your duty belt, MOLLE/PALS compatible vest, or in the accessory position on your Safariland® drop leg holster. The RIGID TQ Case® holds your tourniquet securely in place utilizing friction, so there's no straps, buckles or flaps to deal with. It offers true one-handed gross motor skills deployment of the tourniquet even when your hands are bloody or wet. Just grab the exposed portion of the tourniquet and with a swift pull, it releases.

### **AVAILABLE COLORS:**

Black

Ranger Green

Coyote

Wolf Grey

Training Blue

Rescue Orange

Black High Gloss