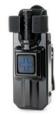

The Eleven 10® RIGID TQ Case® for the C-A-T® Gen 7 is a hard-sided tourniquet case designed to give you easy access to your tourniquet when seconds matter. It can be worn on your duty belt, MOLLE/PALS compatible vest, or in the accessory position on your Safariland® drop leg holster. The RIGID TQ Case® holds your tourniquet securely in place utilizing friction, so there's no straps, buckles or flaps to deal with. It offers true one-handed gross motor skills deployment of the tourniquet even when your hands are bloody or wet. Just grab the exposed portion of the tourniquet and with a swift pull, it releases.

The injection molded RIGID TQ Case® offers numerous mounting options and ride adjustment. It's compatible with Blade-Tech, Safariland®, and Tactical Tailor mounting solutions. Many of the mounting solutions can be mounted in the vertical or horizontal positions.