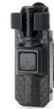

The Eleven 10® RIGID TQ Case® for the C-A-T® Gen 7 is a hard-sided tourniquet case designed to give you easy access to your tourniquet when seconds matter. It can be worn on your duty belt, MOLLE/PALS compatible vest, or in the accessory position on your Safariland® drop leg holster. The RIGID TQ Case® holds your tourniquet securely in place utilizing friction, so there's no straps, buckles or flaps to deal with. It offers true one-handed gross motor skills deployment of the tourniquet even when your hands are bloody or wet. Just grab the exposed portion of the tourniquet and with a swift pull, it releases.

# RIGID TQ Case® for C-A-T®