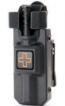

The Eleven 10® RIGID TQ Case® for the C-A-T® Gen 7 is a hard-sided tourniquet case designed to give you easy access to your tourniquet when seconds matter. It can be worn on your duty belt, MOLLE/PALS compatible vest, or in the accessory position on your Safariland® drop leg holster. The RIGID TQ Case® holds your tourniquet securely in place utilizing friction, so there's no straps, buckles or flaps to deal with. It offers true one-handed gross motor skills deployment of the tourniquet even when your hands are bloody or wet. Just grab the exposed portion of the tourniquet and with a swift pull, it releases.

### **AVAILABLE COLORS:**

Black

Ranger Green

Coyote

Wolf Grey

Training Blue

Rescue Orange

Black High Gloss