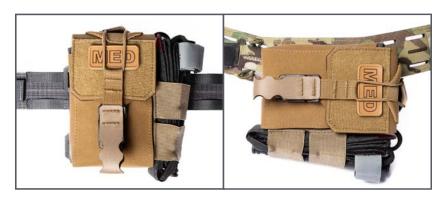

## **MOUNT CONFIGURATIONS**;

Can be mounted vertically or horizontally to MOLLE/PALS webbing AND 1.5"-3" belts

1110Gear.com

Note: Product images represents the device included; specific brands are subject to change based upon availability at the time of order.