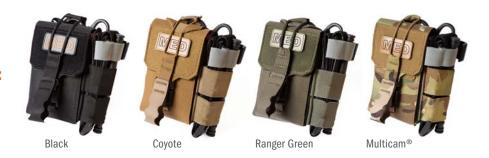

external tourniquet keeper for those that want all their medical gear in one place or quickly leverage a backup TQ when a primary is carried elsewhere.

Can be purchased as the pouch only or a fully stocked medical kit.

#### **DIMENSIONS:**

6.25"H x 4.5"W x 2.25"D

### **WEIGHT:**

4.5 oz

#### **FEATURES:**

- ★ Break Open design to expose all contents for easy access
- 🛨 Rapidly deployable utilizing a fixed mounting platform and releasable strap
- ★ Mounting platform functions as a dedicated shear holder with retaining strap.
- ★ External TQ keeper for rapid identification and access
- ★ Laminated fabric used for abrasion resistance and extreme durability
- ★ MED patch included to identify the pouch as a medical kit
- ★ Drainage hole on the bottom of pouch

#### **AVAILABLE COLORS:**



# Responder MINI IFAK

Series E10-7015

## **MOUNT CONFIGURATIONS**;

Can be mounted vertically or horizontally to MOLLE/PALS webbing AND 1.5"-3" belts





1110Gear.com



Note: Product images represents the device included; specific brands are subject to change based upon availability at the time of order.