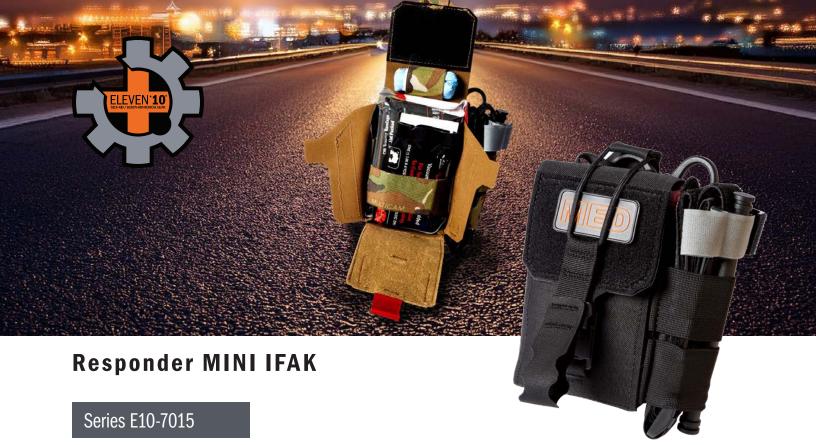

The Eleven 10® Responder MINI IFAK is designed to hold the essentials to care for a traumatic injury, in an updated form factor that resonates with our original PTAKs Med Kit with enhanced organization and additional features. It can be mounted vertically or horizontally to both MOLLE/PALS webbing with short Malice Clips (included) and belts utilizing the supplied Velcro® Brand One Wrap® Straps. The wear on the belt can be adjusted for ride height. The pouch has a Break Open design which exposes all of the contents when deployed for easy access. All contents are secured inside the pouch and are rapidly deployable utilizing a fixed mounting platform and Fidlok® releasable strap. The Responder Mini features an external tourniquet keeper for those that want all their medical gear in one place or quickly leverage a backup TQ when a primary is carried elsewhere.

# Responder MINI IFAK

Series E10-7015