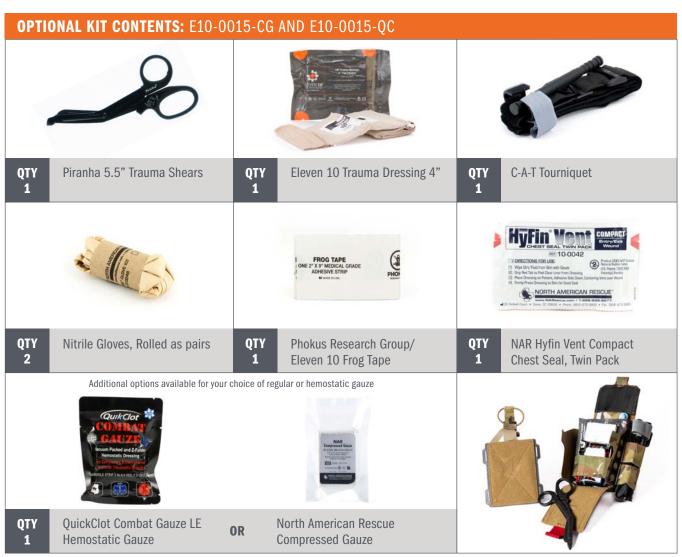

the pouch only or a fully stocked medical kit.

#### **DIMENSIONS:**

6.25"H x 4.5"W x 2.25"D

### **WEIGHT:**

4.5 oz

#### **FEATURES:**

- ★ Break Open design to expose all contents for easy access
- 🛨 Rapidly deployable utilizing a fixed mounting platform and releasable strap
- ★ Mounting platform functions as a dedicated shear holder with retaining strap.
- ★ External TQ keeper for rapid identification and access
- ★ Laminated fabric used for abrasion resistance and extreme durability
- ★ MED patch included to identify the pouch as a medical kit
- ★ Drainage hole on the bottom of pouch

#### **AVAILABLE COLORS:**



# Responder MINI IFAK

Series E10-7015

## **MOUNT CONFIGURATIONS**;

Can be mounted vertically or horizontally to MOLLE/PALS webbing AND 1.5"-3" belts





1110Gear.com



Note: Product images represents the device included; specific brands are subject to change based upon availability at the time of order.