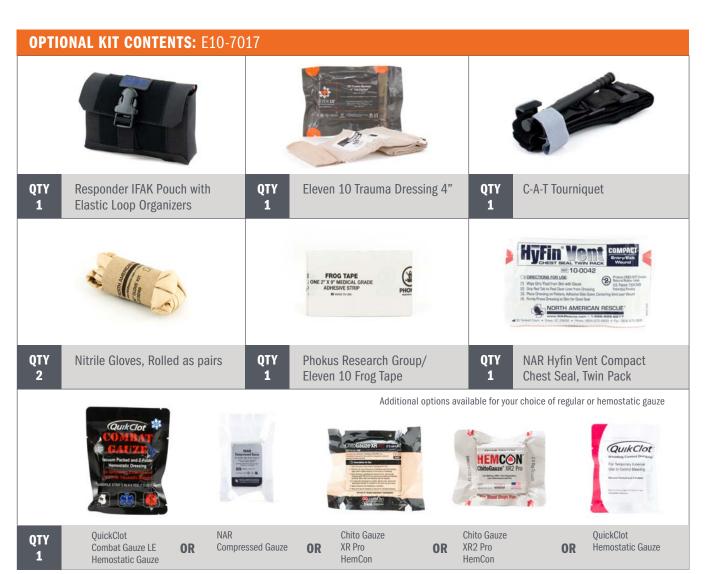

IONS:**

4.25"H x 6.5"W x 2"D

### **WEIGHT:**

2.8 oz

#### **FEATURES:**

- ★ Break Open design to expose all contents for easy access
- ★ TQ Tether keeps the tourniquet at hand until needed
- ★ Laminated fabric used for abrasion resistance and extreme durability
- ★ MED patch included to identify the pouch as a medical kit
- ★ Pouch is secured with Velcro® Hook and Loop and a side release buckle
- ★ Can be mounted vertically or horizontally to MOLLE/PALS webbing
- \* Additional lashing loops on the bottom to attach an additional tourniquet (not included)









#### **AVAILABLE COLORS:**



Coyote





# **Responder IFAK**

Series E10-7017

### **MOUNT CONFIGURATIONS:**

Multiple mounting positions to adjust the right height (can be mounted vertically, or inverted)





1110Gear.com



Note: Product images represents the device included; specific brands are subject to change based upon availability at the time of order.