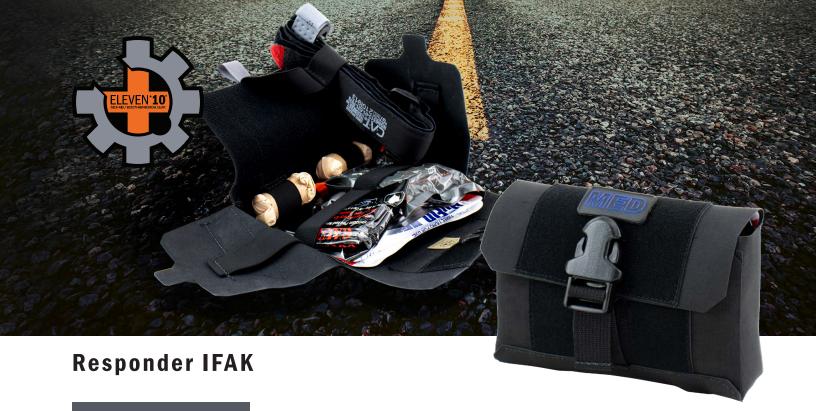

## Series E10-7017

The Eleven 10® Responder IFAK is designed to hold the essentials to care for a traumatic injury, in a compact and slim design. It can mounted vertically or horizontally to MOLLE/PALS webbing. The pouch has a Break Open design which exposes all of the contents when opened for easy access. All of the contents are secured inside the pouch, including the tourniquet which is secured with a tether.

#### **FEATURES:**

- ★ Break Open design to expose all contents for easy access
- ★ TQ Tether keeps the tourniquet at hand until needed
- ★ Laminated fabric used for abrasion resistance and extreme durability
- ★ MED patch included to identify the pouch as a medical kit
- ★ Pouch is secured with Velcro® Hook and Loop and a side release buckle
- ★ Can be mounted vertically or horizontally to MOLLE/PALS webbing
- \* Additional lashing loops on the bottom to attach an additional tourniquet (not included)