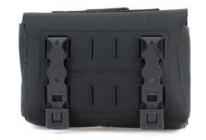

### **MOUNT CONFIGURATIONS:**

Multiple mounting positions to adjust the right height (can be mounted vertically, or inverted)

1110Gear.com

Note: Product images represents the device included; specific brands are subject to change based upon availability at the time of order.