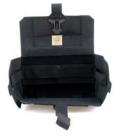

## Series E10-7017

The Eleven 10® Responder IFAK is designed to hold the essentials to care for a traumatic injury, in a compact and slim design. It can mounted vertically or horizontally to MOLLE/PALS webbing. The pouch has a Break Open design which exposes all of the contents when opened for easy access. All of the contents are secured inside the pouch, including the tourniquet which is secured with a tether.

#### **FEATURES:**

- ★ Break Open design to expose all contents for easy access
- ★ TQ Tether keeps the tourniquet at hand until needed
- ★ Laminated fabric used for abrasion resistance and extreme durability
- ★ MED patch included to identify the pouch as a medical kit
- ★ Pouch is secured with Velcro® Hook and Loop and a side release buckle
- ★ Can be mounted vertically or horizontally to MOLLE/PALS webbing
- \* Additional lashing loops on the bottom to attach an additional tourniquet (not included)