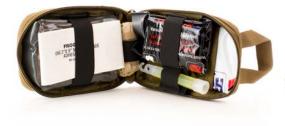

# Series E10-7100

The Eleven 10® ETAK (Enhanced Trauma Aid Kit) Med Pouch is designed to hold critical medical items with the first responder and tactical officer in mind. Compact and durable, this pouch is made with premium, duty-proven materials. It can be worn on your duty belt or you can utilize the included Malice Clips to mount it to any MOLLE/PALS webbing. The pouch includes a large "MED" patch for easy recognition and is rapidly deployable utilizing a fixed mounting platform and Fidlok® releasable strap. Seconds matter, and the ETAK puts time back in your favor.