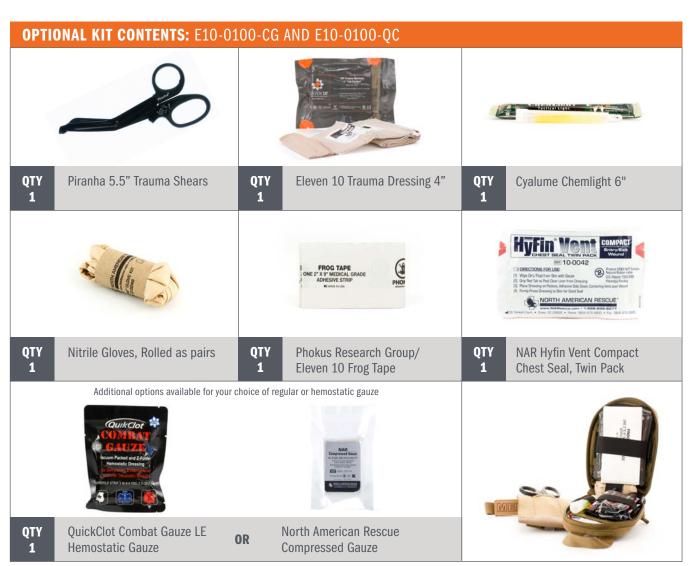

to any MOLLE/PALS webbing. The pouch includes a large "MED" patch for easy recognition and is rapidly deployable utilizing a fixed mounting platform and Fidlok® releasable strap. Seconds matter, and the ETAK puts time back in your favor.

#### **DIMENSIONS:**

5.75" H x 4" W x 1.75" D

#### **WEIGHT:**

2.8 oz





### **AVAILABLE COLORS:**



Black Ranger Green



Multicam®



Coyote



Multicam® Black



Dark Navy

# **ETAK Tear Away - Enhanced Trauma Aid Kit**

Series E10-7100

## **MOUNT CONFIGURATIONS;**

Rapidly deployable utilizing a fixed mounting platform and Fidlok® releasable strap. Seconds matter, and the ETAK puts time back in your favor. It can be worn on your duty belt or you can utilize the included Malice Clips® to mount it to any MOLLE/PALS webbing.







1110Gear.com



Note: Product images represents the device included; specific brands are subject to change based upon availability at the time of order.