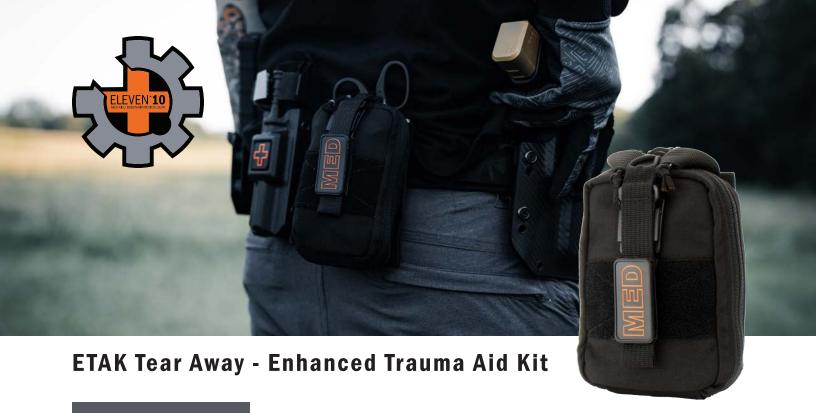

# Series E10-7100

The Eleven 10® ETAK (Enhanced Trauma Aid Kit) Med Pouch is designed to hold critical medical items with the first responder and tactical officer in mind. Compact and durable, this pouch is made with premium, duty-proven materials. It can be worn on your duty belt or you can utilize the included Malice Clips to mount it to any MOLLE/PALS webbing. The pouch includes a large "MED" patch for easy recognition and is rapidly deployable utilizing a fixed mounting platform and Fidlok® releasable strap. Seconds matter, and the ETAK puts time back in your favor.

# **ETAK Tear Away - Enhanced Trauma Aid Kit**

Series E10-7100

## **MOUNT CONFIGURATIONS;**

Rapidly deployable utilizing a fixed mounting platform and Fidlok® releasable strap. Seconds matter, and the ETAK puts time back in your favor. It can be worn on your duty belt or you can utilize the included Malice Clips® to mount it to any MOLLE/PALS webbing.