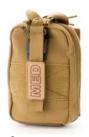

# Series E10-7100

The Eleven 10® ETAK (Enhanced Trauma Aid Kit) Med Pouch is designed to hold critical medical items with the first responder and tactical officer in mind. Compact and durable, this pouch is made with premium, duty-proven materials. It can be worn on your duty belt or you can utilize the included Malice Clips to mount it to any MOLLE/PALS webbing. The pouch includes a large "MED" patch for easy recognition and is rapidly deployable utilizing a fixed mounting platform and Fidlok® releasable strap. Seconds matter, and the ETAK puts time back in your favor.

### **AVAILABLE COLORS:**

Black Ranger Green

Multicam®

Coyote

Multicam® Black

Dark Navy