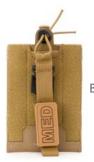

# Series E10-7100

The Eleven 10® ETAK (Enhanced Trauma Aid Kit) Med Pouch is designed to hold critical medical items with the first responder and tactical officer in mind. Compact and durable, this pouch is made with premium, duty-proven materials. It can be worn on your duty belt or you can utilize the included Malice Clips to mount it to any MOLLE/PALS webbing. The pouch includes a large "MED" patch for easy recognition and is rapidly deployable utilizing a fixed mounting platform and Fidlok® releasable strap. Seconds matter, and the ETAK puts time back in your favor.

## **MOUNT CONFIGURATIONS;**

Rapidly deployable utilizing a fixed mounting platform and Fidlok® releasable strap. Seconds matter, and the ETAK puts time back in your favor. It can be worn on your duty belt or you can utilize the included Malice Clips® to mount it to any MOLLE/PALS webbing.