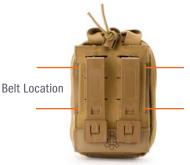

## **MOUNT CONFIGURATIONS;**

Rapidly deployable utilizing a fixed mounting platform and Fidlok® releasable strap. Seconds matter, and the ETAK puts time back in your favor. It can be worn on your duty belt or you can utilize the included Malice Clips® to mount it to any MOLLE/PALS webbing.