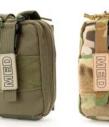

# Series E10-7100

The Eleven 10® ETAK (Enhanced Trauma Aid Kit) Med Pouch is designed to hold critical medical items with the first responder and tactical officer in mind. Compact and durable, this pouch is made with premium, duty-proven materials. It can be worn on your duty belt or you can utilize the included Malice Clips to mount it to any MOLLE/PALS webbing. The pouch includes a large "MED" patch for easy recognition and is rapidly deployable utilizing a fixed mounting platform and Fidlok® releasable strap. Seconds matter, and the ETAK puts time back in your favor.

### **AVAILABLE COLORS:**

Black Ranger Green

Multicam®

Coyote

Multicam® Black

Dark Navy