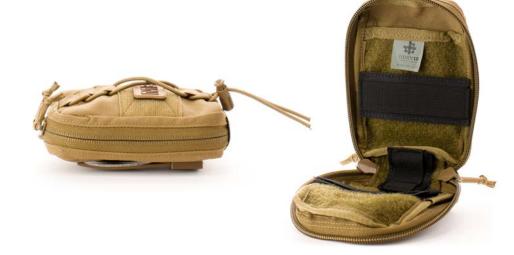

The Eleven 10® ETAK (Enhanced Trauma Aid Kit) Med Pouch is designed to hold critical medical items with the first responder and tactical officer in mind. Compact and durable, this pouch is made with premium, duty-proven materials. This fixed platform version can be worn utilizing the included Malice Clips to mount it to any MOLLE/PALS webbing. The pouch includes a large "MED" patch for easy recognition. This pouch is a non-releasable version of the ETAK for those that seek a lower price point, or simply do not have a releasable pouch requirement.

## **MOUNT CONFIGURATIONS;**

This fixed platform version can be worn utilizing the included Malice Clips to mount it to any MOLLE/PALS webbing.

1110Gear.com

Note: Product images represents the device included; specific brands are subject to change based upon availability at the time of order.