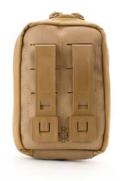

The Eleven 10® ETAK (Enhanced Trauma Aid Kit) Med Pouch is designed to hold critical medical items with the first responder and tactical officer in mind. Compact and durable, this pouch is made with premium, duty-proven materials. This fixed platform version can be worn utilizing the included Malice Clips to mount it to any MOLLE/PALS webbing. The pouch includes a large "MED" patch for easy recognition. This pouch is a non-releasable version of the ETAK for those that seek a lower price point, or simply do not have a releasable pouch requirement.

#### **DIMENSIONS:**

5.75" H x 4" W x 1.75" D

### **WEIGHT:**

2.5 oz