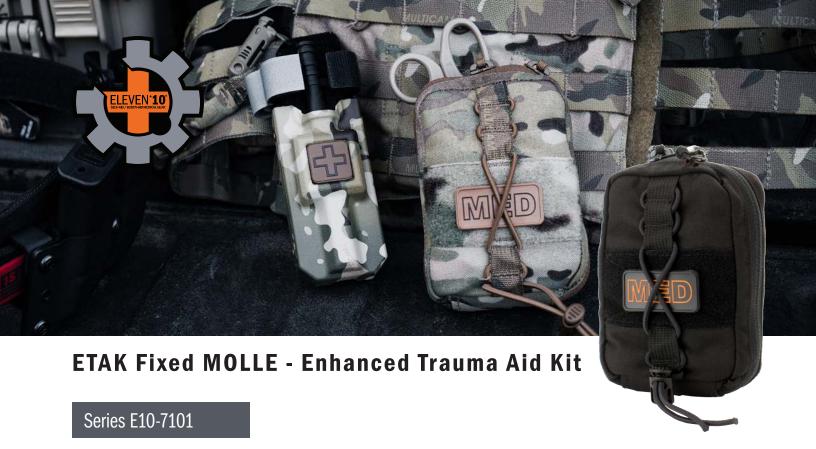

# **ETAK Fixed MOLLE - Enhanced Trauma Aid Kit**

Series E10-7101

The Eleven 10® ETAK (Enhanced Trauma Aid Kit) Med Pouch is designed to hold critical medical items with the first responder and tactical officer in mind. Compact and durable, this pouch is made with premium, duty-proven materials. This fixed platform version can be worn utilizing the included Malice Clips to mount it to any MOLLE/PALS webbing. The pouch includes a large "MED" patch for easy recognition. This pouch is a non-releasable version of the ETAK for those that seek a lower price point, or simply do not have a releasable pouch requirement.