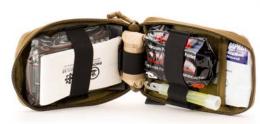

The Eleven 10® ETAK (Enhanced Trauma Aid Kit) Med Pouch is designed to hold critical medical items with the first responder and tactical officer in mind. Compact and durable, this pouch is made with premium, duty-proven materials. This fixed platform version can be worn utilizing the included Malice Clips to mount it to any MOLLE/PALS webbing. The pouch includes a large "MED" patch for easy recognition. This pouch is a non-releasable version of the ETAK for those that seek a lower price point, or simply do not have a releasable pouch requirement.

## **MOUNT CONFIGURATIONS;**

This fixed platform version can be worn utilizing the included Malice Clips to mount it to any MOLLE/PALS webbing.

1110Gear.com

Note: Product images represents the device included; specific brands are subject to change based upon availability at the time of order.