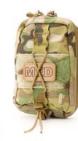

The Eleven 10® ETAK (Enhanced Trauma Aid Kit) Med Pouch is designed to hold critical medical items with the first responder and tactical officer in mind. Compact and durable, this pouch is made with premium, duty-proven materials. This fixed platform version can be worn utilizing the included Malice Clips to mount it to any MOLLE/PALS webbing. The pouch includes a large "MED" patch for easy recognition. This pouch is a non-releasable version of the ETAK for those that seek a lower price point, or simply do not have a releasable pouch requirement.

## **AVAILABLE COLORS:**

Black

Ranger Green

Multicam®

Coyote

Multicam® Black

Dark Navy

## **MOUNT CONFIGURATIONS;**

This fixed platform version can be worn utilizing the included Malice Clips to mount it to any MOLLE/PALS webbing.

1110Gear.com

Note: Product images represents the device included; specific brands are subject to change based upon availability at the time of order.