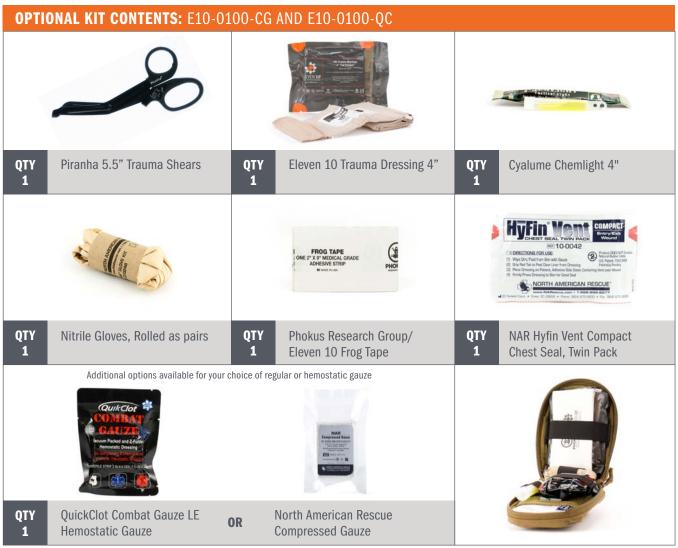

The Eleven 10® ETAK (Enhanced Trauma Aid Kit) Med Pouch is designed to hold critical medical items with the first responder and tactical officer in mind. Compact and durable, this pouch is made with premium, duty-proven materials. This fixed platform version can be worn utilizing the included Malice Clips to mount it to any MOLLE/PALS webbing. The pouch includes a large "MED" patch for easy recognition. This pouch is a non-releasable version of the ETAK for those that seek a lower price point, or simply do not have a releasable pouch requirement.

## **MOUNT CONFIGURATIONS;**

This fixed platform version can be worn utilizing the included Malice Clips to mount it to any MOLLE/PALS webbing.

1110Gear.com

Note: Product images represents the device included; specific brands are subject to change based upon availability at the time of order.