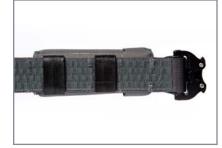

#### **MOUNT CONFIGURATIONS:**

Multiple mounting positions to adjust the right height (can be mounted vertically, horizontally)

1110Gear.com