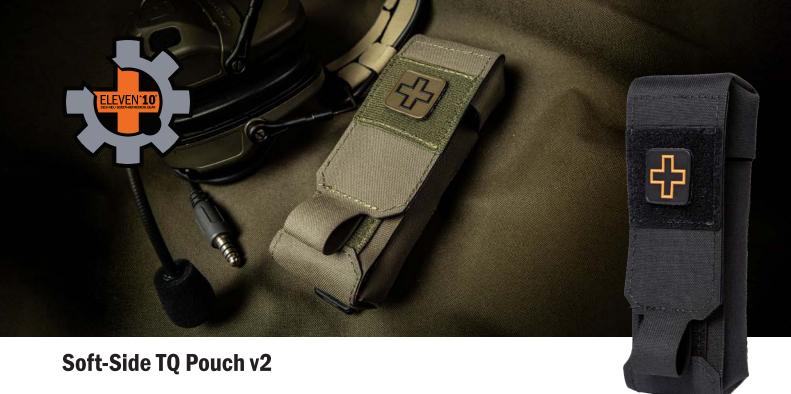

## Series E10-7301

The Eleven 10<sup>®</sup> Soft-Side TQ Pouch is a versatile cost-effective tourniquet carry solution. Compact and durable, this pouch is made with premium, duty-proven materials. The updated TQ Pouch v2 features a Break Open design, which completley exposes the TQ when open. Made with laminated fabric for abrasion resistance and extreme durablity. It can be worn on your duty belt utilizing the VELCRO<sup>®</sup> Brand ONE-WRAP<sup>®</sup> strap, or you can utilize the included Malice Clip to mount it to any MOLLE/PALS webbing. The pouch includes a PVC Cross Patch for easy recognition and incorporates a drain hole to rid the pouch of excess moisture. The pouch is designed to protect your TQ from the elements, implementing the same access and deployment methods as our RIGID TQ Case Jacket, keeping it swift and familiar across our product lines.

| DIMENSIONS:<br>6.25"H x 2.5"W x 1.5"D | FEATURES:<br>★ Cost- Effective Carry Solution for the C-A-T® Gen 7 (and legacy),<br>SOF®TT (NH and W Family), and the SAM® XT Tourniquets |
|---------------------------------------|-------------------------------------------------------------------------------------------------------------------------------------------|
|                                       | $\star$ Break Open design to completely expose the tourniquet when opened                                                                 |
| WEIGHT:                               | $\star$ Can be worn Vertical (MOLLE), Vertical (Belt), and Horizontal (Belt)                                                              |
| 2.2 oz                                | ★ Medical Identifying PVC Cross Patch Included                                                                                            |
|                                       | $\star$ Made with laminated fabric providing abrasion resistance and extremey durablity                                                   |

## Soft-Side TQ Pouch v2