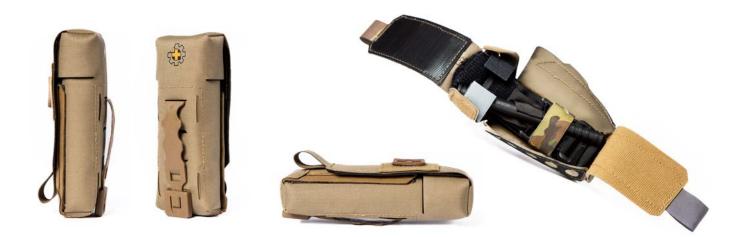

## Series E10-7301

The Eleven 10<sup>®</sup> Soft-Side TQ Pouch is a versatile cost-effective tourniquet carry solution. Compact and durable, this pouch is made with premium, duty-proven materials. The updated TQ Pouch v2 features a Break Open design, which completley exposes the TQ when open. Made with laminated fabric for abrasion resistance and extreme durablity. It can be worn on your duty belt utilizing the VELCRO<sup>®</sup> Brand ONE-WRAP<sup>®</sup> strap, or you can utilize the included Malice Clip to mount it to any MOLLE/PALS webbing. The pouch includes a PVC Cross Patch for easy recognition and incorporates a drain hole to rid the pouch of excess moisture. The pouch is designed to protect your TQ from the elements, implementing the same access and deployment methods as our RIGID TQ Case Jacket, keeping it swift and familiar across our product lines.

| DIMENSIONS:<br>6.25"H x 2.5"W x 1.5"D | FEATURES:<br>★ Cost- Effective Carry Solution for the C-A-T® Gen 7 (and legacy),<br>SOF®TT (NH and W Family), and the SAM® XT Tourniquets |
|---------------------------------------|-------------------------------------------------------------------------------------------------------------------------------------------|
|                                       | $\star$ Break Open design to completely expose the tourniquet when opened                                                                 |
| WEIGHT:                               | $\star$ Can be worn Vertical (MOLLE), Vertical (Belt), and Horizontal (Belt)                                                              |
| 2.2 oz                                | ★ Medical Identifying PVC Cross Patch Included                                                                                            |
|                                       | $\star$ Made with laminated fabric providing abrasion resistance and extremey durablity                                                   |