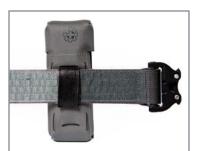

#### **MOUNT CONFIGURATIONS:**

Multiple mounting positions to adjust the right height (can be mounted vertically, horizontally)

1110Gear.com